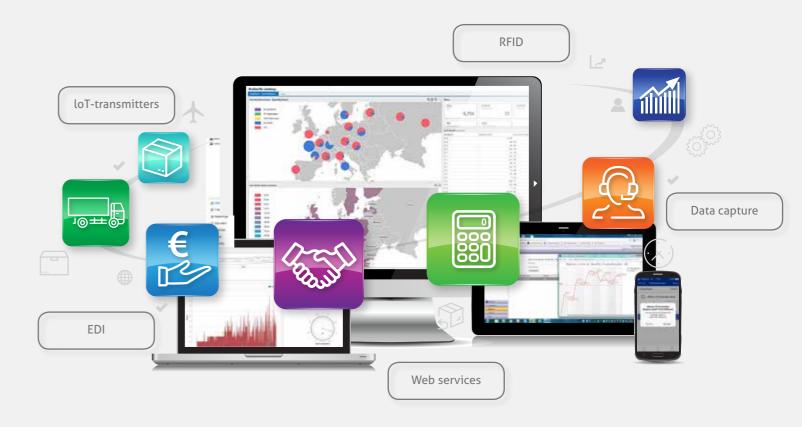

## **RTI-management**

Returnable transport items (RTIs) are key elements for enabling a smooth flow of goods throughout supply chains. In addition to our physical services pooling and recovery we offer our competences to companies that seek to improve the overall effectiveness of their RTI supply chain network. We provide the platform that integrates all RTI-transactions into one single system providing full transparency on demand and availability. Our control tower is focussed on the multi-enterprise supply chain ensuring management and control across internal as well as external processes. This may include transportation, managing buy or rental orders, inventory across various plants & warehouses, maintenance & repair, order fulfilment, etc.

On the background relevant data can be shared using EDI or web services. On the forefront users can access our platform by web portal or smartphone app to manage or consult their transactions and tasks. Track & trace your logistic assets labelled with barcodes simply by using the built-in scan facility of the smartphone app without the need for a barcode scanner. More extensive functionalities like real-time location control; sensoring and data capture is provided when intelligent devices like RFID and IoT-transmitters are added to the logistic items.